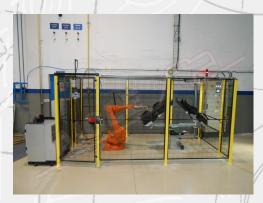

## Automatic Flaming Cabinet mod. CF/R

The Flaming Cabinet mod. CF/R consists of:

- Closed cabin for safety protection
- Gas burner for flame treatment equipped with a spark plug, detection probe and security of flame
- Robot
- Internal light (2 x 18W)
- Control cabinet

With this cabinet, it is possible to flame a variety of objects of different shapes. The process is completely automatic and it is done by robot. The objects are fixed in place on a rotating table: the operator places the object, then the table rotates to the flaming position; the other side is ready for the loading/ unloading operations and the opposite side is ready for the automatic flaming process.