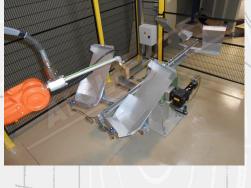

With this cabinet, it is possible to flame a variety of objects of different shapes. The process is completely automatic and it is done by robot. The objects are fixed in place on a rotating table: the operator places the object, then the table rotates to the flaming position; the other side is ready for the loading/ unloading operations and the opposite side is ready for the automatic flaming process.