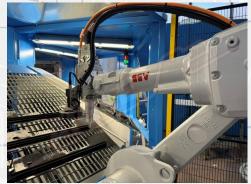

## Automatic Flaming Cabinet mod. CF/R

The Flaming Cabinet mod. CF/R consists of:

- Closed cabin for safety protection
- Gas burner for flame treatment equipped with a spark plug, detection probe and security of flame
- Robot
- Internal light (2 x 18W)
- Control cabinet

With this cabinet, it is possible to flame a variety of objects of different shapes. The process is completely automatic and it is done by robot. The objects are fixed in place on a rotating table: the operator places the object, then the table rotates to the flaming position; the other side is ready for the loading/ unloading operations and the opposite side is ready for the automatic flaming process.