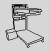

## Automatic Flaming Cabinet mod. CF/R

The Flaming Cabinet mod. CF/R consists of:

- Closed cabin for safety protection
- Gas burner for flame treatment equipped with a spark plug, detection probe and security of flame
- Robot
- Internal light (2 x 18W)
- Control cabinet

With this cabinet, it is possible to flame a variety of objects of different shapes. The process is completely automatic and it is done by robot. The objects are fixed in place on a rotating table: the operator places the object, then the table rotates to the flaming position; the other side is ready for the loading/ unloading operations and the opposite side is ready for the automatic flaming process.