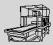

## Automatic Flaming Cabinet mod. CF/R

The Flaming Cabinet mod. CF/R consists of:

- Closed cabin for safety protection
- Gas burner for flame treatment equipped with a spark plug, detection probe and security of flame
- Robot
- Internal light (2 x 18W)
- Control cabinet

With this cabinet, it is possible to flame a variety of objects of different shapes. The process is completely automatic and it is done by robot. The objects are fixed in place on a rotating table: the operator places the object, then the table rotates to the flaming position; the other side is ready for the loading/ unloading operations and the opposite side is ready for the automatic flaming process.