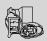

## Automatic Flaming Cabinet mod. CF/R

The Flaming Cabinet mod. CF/R consists of:

- Closed cabin for safety protection
- Gas burner for flame treatment equipped with a spark plug, detection probe and security of flame
- Robot
- Internal light (2 x 18W)
- Control cabinet

With this cabinet, it is possible to flame a variety of objects of different shapes. The process is completely automatic and it is done by robot. The objects are fixed in place on a rotating table: the operator places the object, then the table rotates to the flaming position; the other side is ready for the loading/ unloading operations and the opposite side is ready for the automatic flaming process.