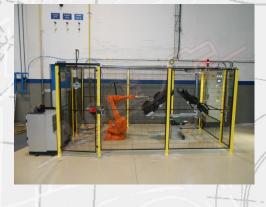

## PLASMA TREATMENT BOOTH MOD. CP/R

The CP/R Atmospheric Plasma Treatmet Cabin consists of:

- Enclosed cabin with safety guards
- Plasma unit
- Robot

H

- Interior light (2 x 18W)
- Control cabin

The booth can handle a wide variety of objects of different shapes. The process is fully automatic and is carried out by means of a robot. The workpieces to be treated are placed on a rotating table: the operator places the object there and the table rotates, bringing it to the automatic plasma treatment position; in the other position, the workpiece is ready for the loading/ unloading operation.