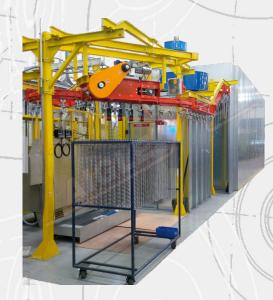

**AIGLE** has designed and manufactured complete flocking systems consisting of:

A system for gluing application by spray painting

Oven for glue drying

 Cleaning cabin through nozzles that blow air supplied by dedicated fans. A suction system recovers in filter sacks the excess flock

Electric board

This kind of plants allows:

high productivity

 uniformity of application of flock around the spring

 flexibility of the system for springs of different diameter and length