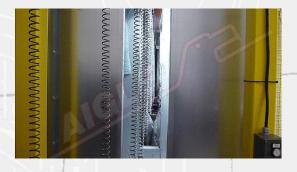

## FLOCKING EQUIPMENT FOR SPRINGS

Over the years, **AIGLE** has developed several Flocking Equipment for Metallic Springs, used mainly in the automotive industry. The flocked springs are used in the systems for opening doors. The flock reduces the noise in the passenger compartment and helps the sliding of the spring inside its seat.

**AIGLE** has designed and manufactured complete flocking systems consisting of:

A system for gluing application by spray painting

Oven for glue drying

 Cleaning cabin through nozzles that blow air supplied by dedicated fans. A suction system recovers in filter sacks the excess flock

Electric board

This kind of plants allows:

high productivity

 uniformity of application of flock around the spring

 flexibility of the system for springs of different diameter and length