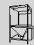

## Automatic Glue Spraying Cabinet - mod. CV/R

The Glue Spraying Cabinet mod. CV/R consists of:

- Closed cabin for environment protection
- Double dry filtration system and Paint-Stop cover for quick replacement
- Internal light (2 x 18W)
- Suction fan

The glue pump/ drum group is positioned in the rear of the cabin.

The cabin is properly depressurized by a fan equipped with filters, in order to avoid any over-spray is released into the environment.