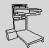

## Automatic Glue Spraying Cabinet - mod. CV/R

The Glue Spraying Cabinet mod. CV/R consists of:

- Closed cabin for environment protection
- Double dry filtration system and Paint-Stop cover for quick replacement
- Internal light (2 x 18W)
- Suction fan

With this cabinet it is possible to spray a variety of objects of different shapes. The process is completely automatic and it is carried out by a robot.

The objects are supported by a rotating table: the operator places the object on the table, then the table rotates to the spraying position; one position is ready for loading/ unloading operations, on the opposite side another piece is ready for the automatic painting process.

The glue pump/ drum group is positioned in the rear of the cabin.

The cabin is properly depressurized by a fan equipped with filters, in order to avoid any over-spray is released into the environment.