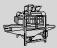

With this cabinet it is possible to spray a variety of objects of different shapes. The process is completely automatic and it is carried out by a robot.

The objects are supported by a rotating table: the operator places the object on the table, then the table rotates to the spraying position; one position is ready for loading/ unloading operations, on the opposite side another piece is ready for the automatic painting process.

The glue pump/ drum group is positioned in the rear of the cabin.

The cabin is properly depressurized by a fan equipped with filters, in order to avoid any over-spray is released into the environment.