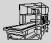

## Automatic Glue Spraying Cabinet - mod. CV/R

The Glue Spraying Cabinet mod. CV/R consists of:

- Closed cabin for environment protection
- Double dry filtration system and Paint-Stop cover for quick replacement
- Internal light (2 x 18W)
- Suction fan

With this cabinet it is possible to spray a variety of objects of different shapes. The process is completely automatic and it is carried out by a robot.

The objects are supported by a rotating table: the operator places the object on the table, then the table rotates to the spraying position; one position is ready for loading/ unloading operations, on the opposite side another piece is ready for the automatic painting process.

The glue pump/ drum group is positioned in the rear of the cabin.

The cabin is properly depressurized by a fan equipped with filters, in order to avoid any over-spray is released into the environment.