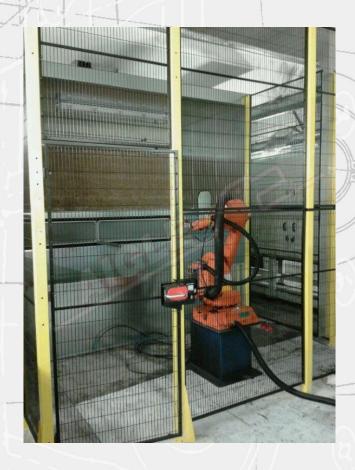

## Automatic Glue Spraying Cabinet - mod. CV/R

The Glue Spraying Cabinet mod. CV/R consists of:

- Closed cabin for environment protection
- Double dry filtration system and Paint-Stop cover for quick replacement
- Internal light (2 x 18W)
- Suction fan

With this cabinet it is possible to spray a variety of objects of different shapes. The process is completely automatic and it is carried out by a robot.

The objects are supported by a rotating table: the operator places the object on the table, then the table rotates to the spraying position; one position is ready for loading/ unloading operations, on the opposite side another piece is ready for the automatic painting process.

The glue pump/ drum group is positioned in the rear of the cabin.

The cabin is properly depressurized by a fan equipped with filters, in order to avoid any over-spray is released into the environment.