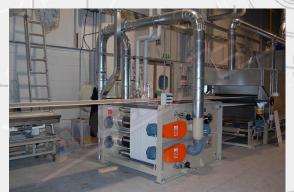

## Brushing Unit - mod. SZ2

The Brushing Unit mod. SZ2 consists of:

- Two rotating brushes with a "beater-bar" effect that is opposed to the flocked fabric and with adjustable pressure. Brushes are sealed inside the suction chambers, in order to avoid flock dispersion.
- Two A.C. motors with a system of belts and pulleys for brush rotation.
- A flock recovery system equipped with sleeve filters and a suction fan connected to the brushes chambers.