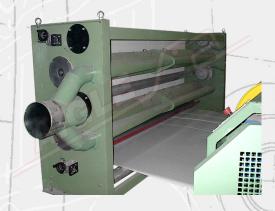

## Brushing Unit - mod. SZ2

The Brushing Unit mod. SZ2 consists of:

- Two rotating brushes with a "beater-bar" effect that is opposed to the flocked fabric and with adjustable pressure. Brushes are sealed inside the suction chambers, in order to avoid flock dispersion.
- Two A.C. motors with a system of belts and pulleys for brush rotation.
- A flock recovery system equipped with sleeve filters and a suction fan connected to the brushes chambers.