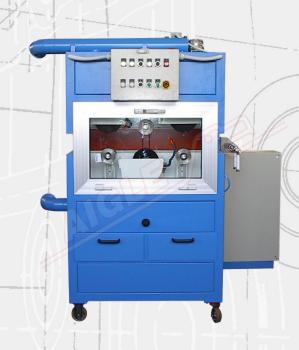

### Brushing Unit - mod. SZ3

The **Brushing Unit mod**. **\$Z3** is used to clean profiles from sanding residue before glue application, or from flock residue after vulcanization.

#### It consists of:

- A structure on four wheels, allowing easy movability of the machine
- Three brushes with natural bristles rotating on two rows, opposed to idle cylinders:
- two for the upper profile side
- one for the lower profile side

Both rows are independently motorized and equipped with motorized pressure adjustment. For proper dust recovery, each brush has a suction hood which is connected to a suction unit that is sealed with transparent access doors to avoid dust dispersion.

#### **TECHNICAL DATA**

Brush diameter 155 mm

Brush width 150 mm

Brush type natural bristles

Brush motors 1+1 kW

Power supply 400 V/50 Hz/three-

phase

Installed power 2,5 kW