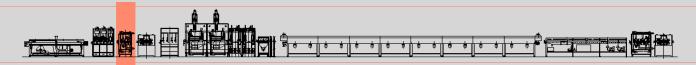

## PROFILES FLOCKING LINE

### Brushing Unit - mod. SZ3

The **Brushing Unit mod**. **\$Z3** is used to clean profiles from sanding residue before glue application, or from flock residue after vulcanization.

#### It consists of:

- A structure on four wheels, allowing easy movability of the machine
- Three brushes with natural bristles rotating on two rows, opposed to idle cylinders:
- two for the upper profile side
- one for the lower profile side

Both rows are independently motorized and equipped with motorized pressure adjustment. For proper dust recovery, each brush has a suction hood which is connected to a suction unit that is sealed with transparent access doors to avoid dust dispersion.