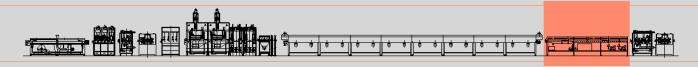

## PROFILES FLOCKING LINE

## Cleaning and Cooling Unit - mod. WCP6

The Cleaning and Cooling Unit mod. WCP6 is divided into three sections:

 Drying: large nozzles fed by two blowing units blow air on the profile for final drying.