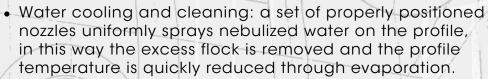

## Cleaning and Cooling Unit - mod. WCP6

The Cleaning and Cooling Unit mod. WCP6 is divided into three sections:

 Drying: large nozzles fed by two blowing units blow air on the profile for final drying.