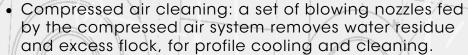

## Cleaning and Cooling Unit - mod. WCP6

The Cleaning and Cooling Unit mod. WCP6 is divided into three sections:

 Drying: large nozzles fed by two blowing units blow air on the profile for final drying.