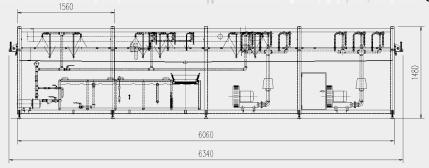

## Cleaning and Cooling Unit - mod. WCP6

The Cleaning and Cooling Unit mod. WCP6 is divided into three sections:

 Drying: large nozzles fed by two blowing units blow air on the profile for final drying.

- Stainless steel structure with an idle roll-rack to guide profiles.
- Upper part sealing with polycarbonate doors, for easy access and inspection.
- Stainless steel water collecting tank with a spillway overflow pipe, a discharge valve for complete emptying, and a level sensor for water replenishing. An adjustable thermostatic system for water temperature control is in the tank, with a water-to-water exchanger.

## **TECHNICAL DATA**

Water pump 0,37 kW - 50 I/min.

Storage tank ~350 I

Power supply 400 V/50 Hz/three-phase

Installed power 3,5 kW

RIP (Net)