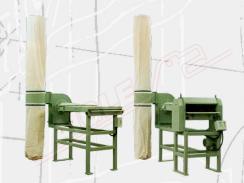

## Cleaners for Panels/Sheets/Pre-cut Garments - mod. PFA-PFS-PM

The Vibrating Cleaner for Sheets mod. **PFA** consists of:

- A frame made of welded profiles
- Suction mouth with variable opening, to adjust air intake
- One suction fan, connected with filter sleeves for flock recovery

- A frame made of welded profiles
- Two opposed rotating brushes
- One suction fan, connected with filter sleeves for flock recovery

The Vibrating Cleaner for Pre-cut Garments mod. PM consists of:

- A frame made of welded profiles
- Suction mouth to adjust air intake
- One suction fan, connected with filter sleeves for flock recovery