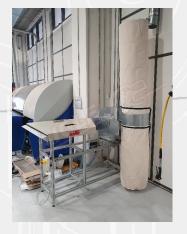

## Cleaners for Panels/Sheets/Pre-cut Garments - mod. PFA-PFS-PM

The Vibrating Cleaner for Sheets mod. **PFA** consists of:

- A frame made of welded profiles
- Suction mouth with variable opening, to adjust air intake
- One suction fan, connected with filter sleeves for flock recovery

- A frame made of welded profiles
- Two opposed rotating brushes
- One suction fan, connected with filter sleeves for flock recovery

The Vibrating Cleaner for Pre-cut Garments mod. PM consists of:

- A frame made of welded profiles
- Suction mouth to adjust air intake
- One suction fan, connected with filter sleeves for flock recovery