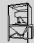

- A frame made of welded profiles
- Two opposed rotating brushes
- One suction fan, connected with filter sleeves for flock recovery

The Vibrating Cleaner for Pre-cut Garments mod. PM consists of:

- A frame made of welded profiles
- Suction mouth to adjust air intake
- One suction fan, connected with filter sleeves for flock recovery