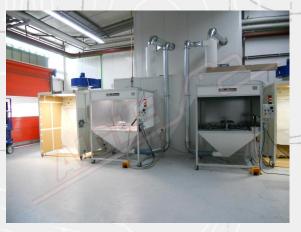

H

The Glue Spraying Cabinet mod. CV is closed on three sides and open at the front.

20

## It consists of:

- Closed cabin for environment protection
- Double dry filtration system and Paint-Stop cover for quick replacement
- Internal light (2 x 18W)
- Suction fan

The unit is equipped with wheels in order to facilitate maintenance operations.