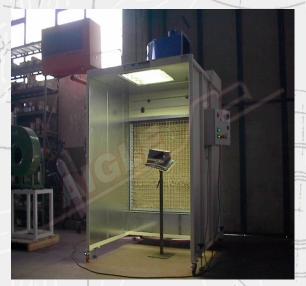

H

The Glue Spraying Cabinet mod. CV is closed on three sides and open at the front.

20

## It consists of:

- Closed cabin for environment protection
- Double dry filtration system and Paint-Stop cover for quick replacement
- Internal light (2 x 18W)
- Suction fan

The unit is equipped with wheels in order to facilitate maintenance operations.