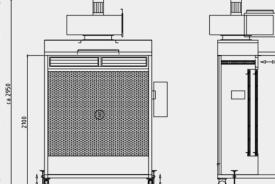

## **TECHNICAL DATA**

AIGLE

Useful width

Power supply

to be defined

400 V/50 Hz/three-phase

Installed power

2 kW