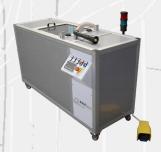

## Electropneumatic Flock Distribution Group - mod. ESP1

The Electro-pneumatic Flock Distribution Group mod. ESP1 is specifically designed to flock internal areas.

The machine consists of two separate elements:

- Containing/ dosing group
- Spraying group

The containing/ dosing group is a special flock container on wheels. A brush equipped with a speed control is mounted at its base. Flock feeding from the brush to the flock/ air mixer is constant and adjustable.

The flock and air flows can be independently adjusted through the PLC.

The spraying group consists of a special gun attached to a flexible tube.

The unit is connected to an **Electrostatic Generator mod**. **GE/101/NEA** (0÷50,000 Volt variable tension).