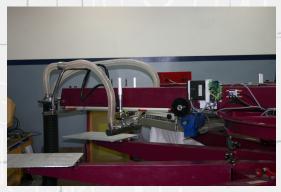

## Flocking Machine - mod. TO/S

Flocking Machines mod. TO/S are designed to flock t-shirts and sheets and can be mounted on common carousel printers.

Two or more **Flocking Machines mod. TO/S** can be fitted on a carousel printer and used for multicolor flocking.

Each unit consists of:

- Supporting structure with insulators
- An electrostatic generator with adjustable tension from 0 to 50,000 Volt
- A control panel with computerized system to handle the units for multicolor flocking