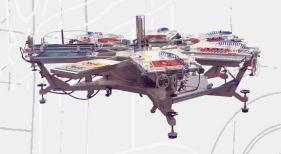

## Flocking Machine - mod. TO/S

Flocking Machines mod. TO/S are designed to flock t-shirts and sheets and can be mounted on common carousel printers.

Two or more **Flocking Machines mod. TO/S** can be fitted on a carousel printer and used for multicolor flocking.

Each unit consists of:

- Supporting structure with insulators
- An electrostatic generator with adjustable tension from 0 to 50,000 Volt
- A control panel with computerized system to handle the units for multicolor flocking