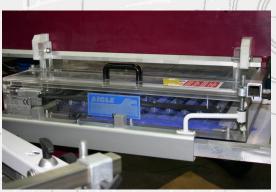

## Flocking Machine - mod. TO/S

Flocking Machines mod. TO/S are designed to flock t-shirts and sheets and can be mounted on common carousel printers.

Two or more **Flocking Machines mod. TO/S** can be fitted on a carousel printer and used for multicolor flocking.

Each unit consists of:

- Supporting structure with insulators
- An electrostatic generator with adjustable tension from 0 to 50,000 Volt
- A control panel with computerized system to handle the units for multicolor flocking