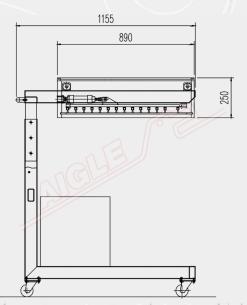

## Flocking Machine - mod. TO

The **Flocking Machine mod. TO** is designed to flock t-shirts and can be mounted on common carousel printers. It can be supplied in two different versions, with or without flock collector or suction unit.

It is equipped with:

- A swan-neck supporting structure
- A handwheel for hopper height adjustment
- An electrostatic generator with adjustable tension from 0 to 50,000 Volt
- Pedal control with timer for operation time regulation
- Control panel

## **TECHNICAL DATA**

Power supply 220 V/50 Hz/three-phase

Installed power 1 kW

Compressed air 7±1 Kg/cm<sup>2</sup>