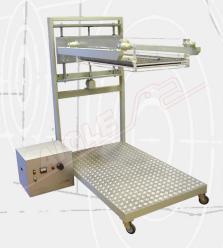

## Flocking Machine - mod. TO

The **Flocking Machine mod. TO** is designed to flock t-shirts and can be mounted on common carousel printers. It can be supplied in two different versions, with or without flock collector or suction unit.

It is equipped with:

- A swan-neck supporting structure
- A handwheel for hopper height adjustment
- An electrostatic generator with adjustable tension from 0 to 50,000 Volt
- Pedal control with timer for operation time regulation
- Control panel