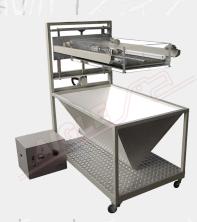

## Flocking Machine - mod. TO

The **Flocking Machine mod. TO** is designed to flock t-shirts and can be mounted on common carousel printers. It can be supplied in two different versions, with or without flock collector or suction unit.

It is equipped with:

- A swan-neck supporting structure
- A handwheel for hopper height adjustment
- An electrostatic generator with adjustable tension from 0 to 50,000 Volt
- Pedal control with timer for operation time regulation
- Control panel