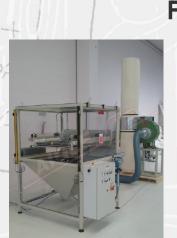

## FLOCKING FOR OBJECTS

The Flocking Cabinet mod. CTA/TO is designed to flock objects.

The machine is equipped with:

- Sealed cabinet to avoid flock dispersion
- Flocking hopper, equipped with brushes oscillating pneumatically over an electrostatic screen
- Handwheel to adjust hopper height
- Flock recovery system with collector, suction fan and filter bag
- Pedal control with timer to adjust operation time
- Electrostatic generator with adjustable tension from 0 to 50,000 Volt
- Control panel
- Optional robotized system for automatic flocking.