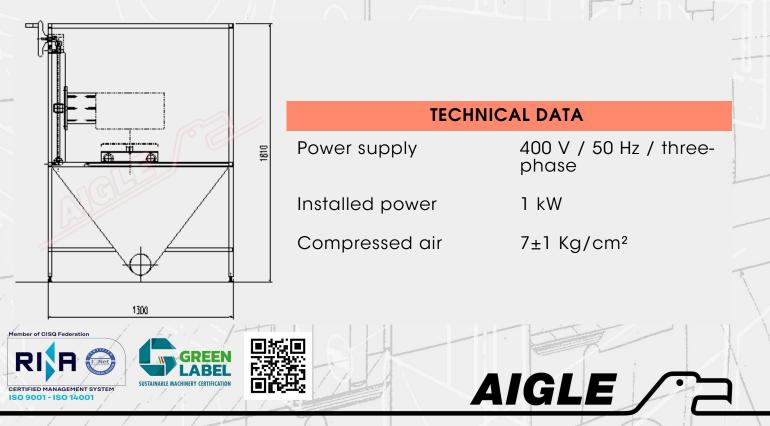

## FLOCKING FOR OBJECTS

The Flocking Cabinet mod. CTA/TO is designed to flock objects.

The machine is equipped with:

- Sealed cabinet to avoid flock dispersion
- Flocking hopper, equipped with brushes oscillating pneumatically over an electrostatic screen
- Handwheel to adjust hopper height
- Flock recovery system with collector, suction fan and filter bag
- Pedal control with timer to adjust operation time
- Electrostatic generator with adjustable tension from 0 to 50,000 Volt
- Control panel
- Optional robotized system for automatic flocking.