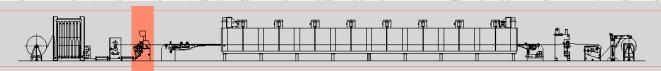

## COATING LINE

## Coating Machine - mod. BSR/M

The Coating Machine mod. BSR/M is used to coat fabric (with resin and adhesives).

The unit can be used for air-coating, coating on cylinder, and coating on photo-engraved cylinder.