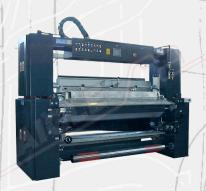

## Coating Machine - mod. BSR/M

The Coating Machine mod. BSR/M is used to coat fabric (with resin and adhesives).

The unit can be used for air-coating, coating on cylinder, and coating on photo-engraved cylinder.

The machine's features include:

- Maximum control over compound quantity; process reproducibility is guaranteed
- Great flexibility in choosing compounds and textile supports, the variety of which is continuously growing