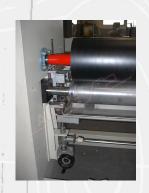

## Coating Machine - mod. BSR/M

The Coating Machine mod. BSR/M is used to coat fabric (with resin and adhesives).

The unit can be used for air-coating, coating on cylinder, and coating on photo-engraved cylinder.

The machine's features include:

- Maximum control over compound quantity; process reproducibility is guaranteed
- Great flexibility in choosing compounds and textile supports, the variety of which is continuously growing