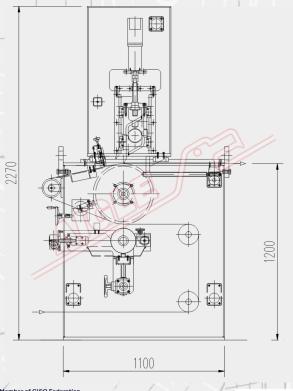

## Coating Machine - mod. BSR/M

The Coating Machine mod. BSR/M is used to coat fabric (with resin and adhesives).

The unit can be used for air-coating, coating on cylinder, and coating on photo-engraved cylinder.

## **TECHNICAL DATA**

Useful width to be defined

Power supply 400 V/50 Hz/three-

phase

Installed power 5 kW

Compressed air 7±1 Kg/cm<sup>2</sup>