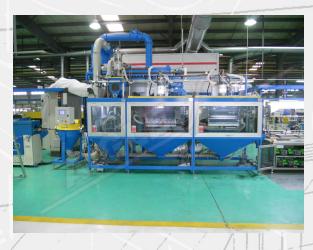

## Electropneumatic Flocking Machine - mod. FR/ESP

The Electropneumatic Flocking Machine mod. FR/ESP is designed for the flocking of profiles with undercuts.

It is a modular unit that is normally inserted next to the flocking machine with hopper and before the profile pre-cleaning system. It is used for high speed production and/or for profiles with large areas to flock; they are sometimes mounted in pairs.

Therefore, the unit allows the flocking of very complex undercut profiles sections.

The machine is composed of:

• Containing/ dosing group: it is a special flock container located in the lower part of the machine. Two motorized screws equipped with two speed variators are placed at its base; they feed flock in a constant and adjustable way to two air/flock mixers. A scattering device inside the container prevents the formation of flock bridges. Air/ flock mixture is obtained with a special fan. Flock is transported through two flexible pipes and up to the two spraying groups located in the upper part of the machine.