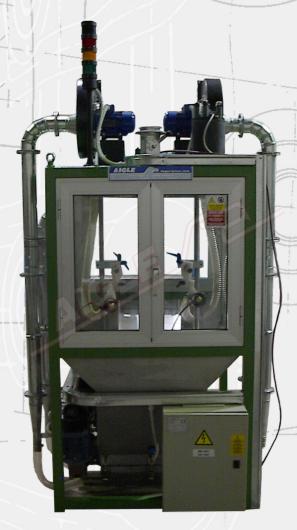

Therefore, the unit allows the flocking of very complex undercut profiles sections.

The machine is composed of:

• Containing/ dosing group: it is a special flock container located in the lower part of the machine. Two motorized screws equipped with two speed variators are placed at its base; they feed flock in a constant and adjustable way to two air/flock mixers. A scattering device inside the container prevents the formation of flock bridges. Air/ flock mixture is obtained with a special fan. Flock is transported through two flexible pipes and up to the two spraying groups located in the upper part of the machine.

## PROFILES FLOCKING LINE

 Spraying group: each group consists of a special gun connected with an electrostatic generator (0÷50,000 Volt variable tension) and is mounted on orientable supports. The guns are then easily adjustable and in this way they ensure an easy way to flock all parts of the profiles. Guns are also available with circular and oval exits: there may be specials needs given by the profiles sections that make it necessary to flock with different guns as there may be areas where it is difficult for the flock to access. The unit is completely sealed and is depressurized in order to prevent flock pollution. The automatic grounding system discharges a high voltage to the ground when the generator is switched off or the windows are opened.

The unit must be connected to a suitable suction unit.

The flocking machine is equipped with large windows that allow easy access for cleaning and maintenance.