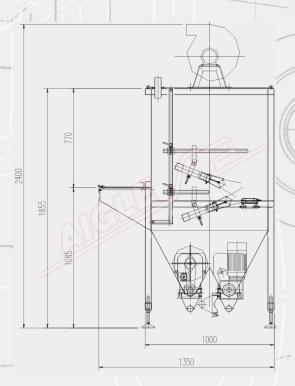

Therefore, the unit allows the flocking of very complex undercut profiles sections.

The machine is composed of:

• Containing/ dosing group: it is a special flock container located in the lower part of the machine. Two motorized screws equipped with two speed variators are placed at its base; they feed flock in a constant and adjustable way to two air/flock mixers. A scattering device inside the container prevents the formation of flock bridges. Air/ flock mixture is obtained with a special fan. Flock is transported through two flexible pipes and up to the two spraying groups located in the upper part of the machine.

## PROFILES FLOCKING LINE

 Spraying group: each group consists of a special gun connected with an electrostatic generator (0÷50,000 Volt variable tension) and is mounted on orientable supports. The guns are then easily adjustable and in this way they ensure an easy way to flock all parts of the profiles. Guns are also available with circular and oval exits: there may be specials needs given by the profiles sections that make it necessary to flock with different guns as there may be areas where it is difficult for the flock to access. The unit is completely sealed and is depressurized in order to prevent flock pollution. The automatic grounding system discharges a high voltage to the ground when the generator is switched off or the windows are opened.

## **TECHNICAL DATA**

Power supply 400V/50 Hz/three-phase

Installed power 5 kW

Compressed air 7±1 Kg/cm<sup>2</sup>