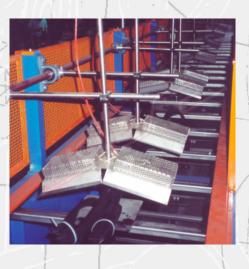

#### Cycle description:

- The profile that requires flocking is manually positioned on specific templates mounted on the conveyor belt
- The operator starts the cycle: pre-treatment, glue application and flocking are performed only when the profile is in the correct position
- The operator unloads the profile

#### Line description:

- Chain conveyor with step by step motion and variable speed, motorized with an inverter equipped A.C. motor and profile positioning templates
- **Pre-cleaning station** consisting of a second cabin similar to the flocking cabin, but equipped with orientable compressed air nozzles, in order to clean both the profiles and conveyor. The cabin is connected to the suction system for exceeding flock.
- Pre-treatment station to be equipped for sanding, corona or plasma treatment
- Glue application station equipped with a suction hood, to be connected to the outside of the premises. Glue application is performed manually
- Flocking station mounted in a vacuum cabin to avoid flock pollution, equipped with:
- flocking hopper and/or electro-pneumatic flocking guns
- flock recovery system
  electrostatic generator
- AIGLE