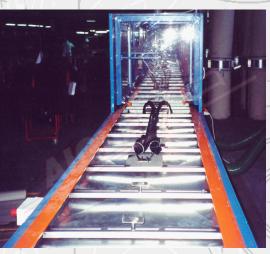

#### Line description:

- Chain conveyor with step by step motion and variable speed, motorized with an inverter equipped A.C. motor and profile positioning templates
- **Pre-cleaning station** consisting of a second cabin similar to the flocking cabin, but equipped with orientable compressed air nozzles, in order to clean both the profiles and conveyor. The cabin is connected to the suction system for exceeding flock.
- Pre-treatment station to be equipped for sanding, corona or plasma treatment
- Glue application station equipped with a suction hood, to be connected to the outside of the premises. Glue application is performed manually
- Flocking station mounted in a vacuum cabin to avoid flock pollution, equipped with:
- flocking hopper and/or electro-pneumatic flocking guns
- flock recovery system
  electrostatic generator
- AIGLE

# PROFILES FLOCKING LINE

- Drying stations, each one including:
- infrared ceramic radiators, adjustable on three axis
- pneumatic radiators lifting device, in case of prolonged line halt
- electronic energy regulator
- Final cleaning station, similar to the pre-cleaning station