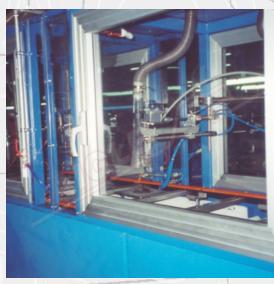

#### Line description:

- Chain conveyor with step by step motion and variable speed, motorized with an inverter equipped A.C. motor and profile positioning templates
- **Pre-cleaning station** consisting of a second cabin similar to the flocking cabin, but equipped with orientable compressed air nozzles, in order to clean both the profiles and conveyor. The cabin is connected to the suction system for exceeding flock.
- Pre-treatment station to be equipped for sanding, corona or plasma treatment
- Glue application station equipped with a suction hood, to be connected to the outside of the premises. Glue application is performed manually
- Flocking station mounted in a vacuum cabin to avoid flock pollution, equipped with:
- flocking hopper and/or electro-pneumatic flocking guns
- flock recovery system
  electrostatic generator
- AIGLE