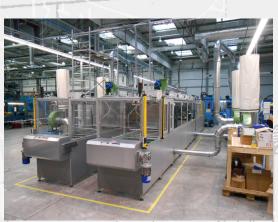

### Discontinuous Flocking Line for Cut Profiles - mod. LFPD

The **Discontinuous Flocking Line for Cut Profiles** – mod. LFPD is designed based on customer's specific needs:

#### Line description:

- Chain conveyor with step by step motion and variable speed, motorized with an inverter equipped A.C. motor and profile positioning templates
- **Pre-cleaning station** consisting of a second cabin similar to the flocking cabin, but equipped with orientable compressed air nozzles, in order to clean both the profiles and conveyor. The cabin is connected to the suction system for exceeding flock.
- Pre-treatment station to be equipped for sanding, corona or plasma treatment
- Glue application station equipped with a suction hood, to be connected to the outside of the premises. Glue application is performed manually
- Flocking station mounted in a vacuum cabin to avoid flock pollution, equipped with:
- flocking hopper and/or electro-pneumatic flocking guns
- flock recovery system
  electrostatic generator
- AIGLE