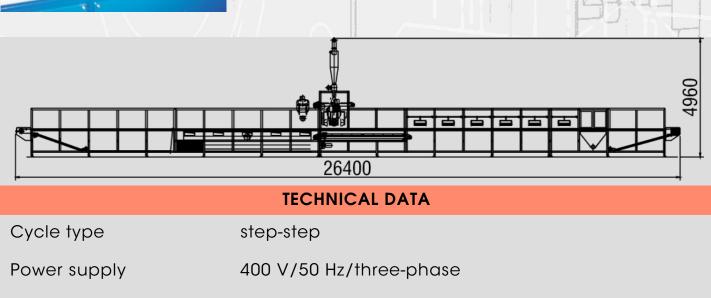

#### Line description:

- Chain conveyor with step by step motion and variable speed, motorized with an inverter equipped A.C. motor and profile positioning templates
- **Pre-cleaning station** consisting of a second cabin similar to the flocking cabin, but equipped with orientable compressed air nozzles, in order to clean both the profiles and conveyor. The cabin is connected to the suction system for exceeding flock.
- Pre-treatment station to be equipped for sanding, corona or plasma treatment
- Glue application station equipped with a suction hood, to be connected to the outside of the premises. Glue application is performed manually
- Flocking station mounted in a vacuum cabin to avoid flock pollution, equipped with:
- flocking hopper and/or electro-pneumatic flocking guns
- flock recovery system
  electrostatic generator
- AIGLE

# PROFILES FLOCKING LINE

- Drying stations, each one including:
- infrared ceramic radiators, adjustable on three axis
- pneumatic radiators lifting device, in case of prolonged line halt
- electronic energy regulator
- Final cleaning station, similar to the pre-cleaning station